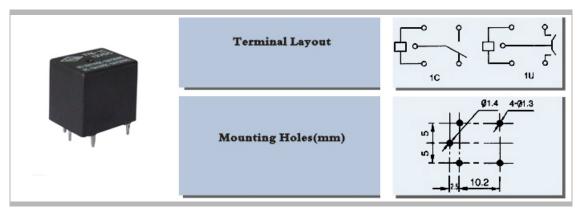

## MODEL: T78

| CLASSIFICATION                |                          | AUTOMOBILE RELAY                                |
|-------------------------------|--------------------------|-------------------------------------------------|
| Appearance                    |                          | T78                                             |
|                               |                          |                                                 |
| Outline Dimension(L×W×H)寸(mm) |                          | 15.7×12.3×14                                    |
| Contact Form                  |                          | 1A,1C                                           |
| Contact Resistance            |                          | <50mΩ                                           |
| Coil Voltage                  |                          | 6,9,12,24VDC                                    |
| Pick-up Voltage               |                          | ≤65%                                            |
| Release Voltage               |                          | ≥10%                                            |
| Coil Power(W)                 |                          | 0.6W,0.8W                                       |
| Contact Rating                |                          | NO:20A 14VDC 10A 120VAC NC:15A 14VDC 10A 120VAC |
| Insulation Resistance         |                          | 100ΜΩ                                           |
| Dielectric Strengh            | Between Open Contact     | 750VAC                                          |
|                               | Between Coil and Contact | 1500VAC                                         |
| Life                          | Electrical               | 10 <sup>5</sup>                                 |
|                               | Mechanical               | 107                                             |
| Temperature Range             |                          | -40∼+85°C                                       |
| Terminal Layout               |                          |                                                 |
| Mounting Holes(mm)            |                          |                                                 |
| Mounting Form                 |                          | PCB Terminal                                    |
| Weight                        |                          | 6g                                              |
| Salty Approval                |                          | UL,TUV                                          |
| Cross-Reference               |                          | FUJITSU FBR51                                   |